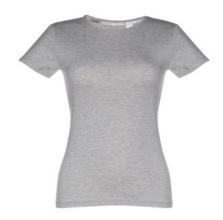

# THC SOFIA. WOMEN'S T-SHIRT

## **Basic informations**

Size: L

Color: Heather light grey

# **Specification**

Women's fitted T-shirt in 100% cotton jersey knit (150 g/m²) with carded cotton yarn (colour 183: 90% cotton/10% viscose, colour 196: 98% cotton/2% viscose). Contains a thin double collar in jersey reinforced by a satin bias tape. Cut and sewn garment with double stitched hem on the sleeves and bottom. Sizes: S, M, L, XL, XXL