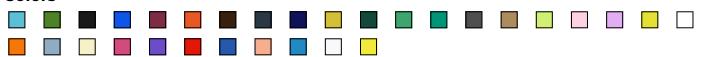

# THC SOFIA. WOMEN'S T-SHIRT

### Product code SC30106094L

PRICE NETTO 4,50 EUR +VAT / pc

\* price per piece, without branding and VAT

## **Basic informations**

Size: L

Color: Heather light grey

#### Colors



# **Specification**

Women's fitted T-shirt in 100% cotton jersey knit (150 g/m²) with carded cotton yarn (colour 183: 90% cotton/10% viscose, colour 196: 98% cotton/2% viscose). Contains a thin double collar in jersey reinforced by a satin bias tape. Cut and sewn garment with double stitched hem on the sleeves and bottom. Sizes: S, M, L, XL, XXL

### **Declaration**

Brand: Hi!dea™

Country of origin: Bangladesh

Country of import: EU